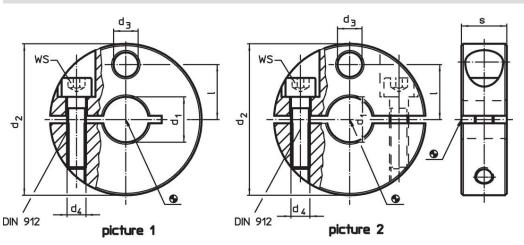

## Drawing

## **Order information**

| Dimensions        |                |                |    |   |   | WS   | -   | Art. No. |
|-------------------|----------------|----------------|----|---|---|------|-----|----------|
| d <sub>1</sub>    | d <sub>2</sub> | d <sub>3</sub> | d4 | L | S |      | -   |          |
| H8                | -0.5           |                |    |   |   |      |     |          |
| [mm]              |                |                |    |   |   | [mm] | [g] |          |
|                   |                |                | [] |   |   | F7   |     |          |
| divided – picture | 2              |                |    |   |   | []   | 101 |          |