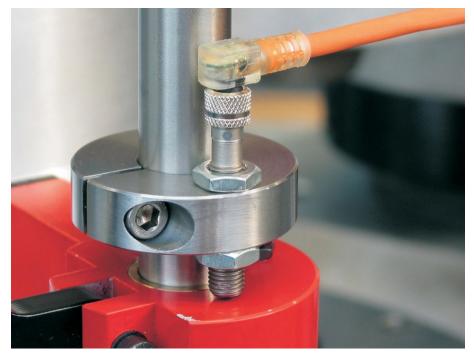

force.

# Material

- Screw
- Stainless steel

Set collar

Stainless steel 1.4021

## Drawing



## **Order information**

| Dimensions        |                |                |    |   |   | WS   | -   | Art. No. |
|-------------------|----------------|----------------|----|---|---|------|-----|----------|
| d <sub>1</sub>    | d <sub>2</sub> | d <sub>3</sub> | d4 | L | S |      | -   |          |
| H8                | -0.5           |                |    |   |   |      |     |          |
| [mm]              |                |                |    |   |   | [mm] | [g] |          |
|                   |                |                | [] |   |   | F7   |     |          |
| divided – picture | 2              |                |    |   |   | []   | 101 |          |

### Application example







### Compliance

# RoHS compliant

Compliant according to Directive 2011/65/EU and Directive 2015/863.

#### Does not contain SVHC substances

No SVHC substances with more than 0.1% w/w contained - SVHC list [REACH] as of 23.01.2024.

#### Does not contain Proposition 65 substances

No Proposition 65 substances included. https://www.P65Warnings.ca.gov/

#### Free from Conflict Minerals

This product does not contain any substances designated as "conflict minerals" such as tantalum, tin, gold or tungsten from the Democratic Republic of Congo or adjacent countries.