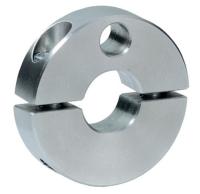

### **Product Description**

Clamping rings are provided with a fastening possibility for sensors, switches etc. Universal applicability, e.g. as a limit switch on a piston rod. Clamping ring made of stainless steel with strong clamping force.

# Material

- Screw
- Stainless steel

Set collar

Stainless steel 1.4021