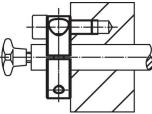

e.

# Material

- Screw
- Stainless steel

Set collar

Stainless steel 1.4021

## Drawing



## **Order information**

| Dimensions        |                |                |    |   |   | WS   | -   | Art. No. |
|-------------------|----------------|----------------|----|---|---|------|-----|----------|
| d <sub>1</sub>    | d <sub>2</sub> | d <sub>3</sub> | d4 | L | S |      | -   |          |
| H8                | -0.5           |                |    |   |   |      |     |          |
| [mm]              |                |                |    |   |   | [mm] | [g] |          |
|                   |                |                | [] |   |   | F7   |     |          |
| divided – picture | 2              |                |    |   |   | []   | 101 |          |

### Application example







### Compliance

# RoHS compliant

Compliant according to Directive 2011/65/EU and Directive 2015/863.

#### Does not contain SVHC substances

No SVHC substances with more than 0.1% w/w contained - SVHC list [REACH] as of 23.01.2024.

#### Does not contain Proposition 65 substances

No Proposition 65 substances included. https://www.P65Warnings.ca.gov/

#### Free from Conflict Minerals

This product does not contain any substances designated as "conflict minerals" such as tantalum, tin, gold or tungsten from the Democratic Republic of Congo or adjacent countries.