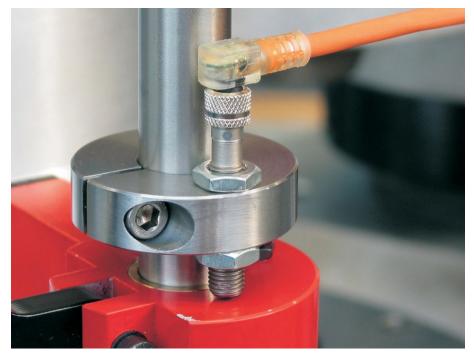

od. Clamping ring made of stainless steel with strong clamping force.

# Material

- Screw
- Stainless steel

Set collar

Stainless steel 1.4021

## Drawing



## **Order information**

| Dimensions        |                |                |    |   |   | WS   | <b>I</b> | Art. No. |
|-------------------|----------------|----------------|----|---|---|------|----------|----------|
| d₁<br>H8          | d <sub>2</sub> | d <sub>3</sub> | d4 | I | s |      | -        |          |
| H8   -0.5         |                |                |    |   |   | [mm] | [9]      |          |
| divided – picture | 2              |                |    |   |   |      |          |          |
| alvided – picture |                |                |    |   |   |      |          |          |

### Application example







### Compliance

# RoHS compliant

Compliant according to Directive 2011/65/EU and Directive 2015/863.

#### Does not contain SVHC substances

No SVHC substances with more than 0.1% w/w contained - SVHC list [REACH] as of 23.01.2024.

#### Does not contain Proposition 65 substances

No Proposition 65 substances included. https://www.P65Warnings.ca.gov/

#### Free from Conflict Minerals

This product does not contain any substances designated as "conflict minerals" such as tantalum, tin, gold or tungsten from the Democratic Republic of Congo or adjacent countries.