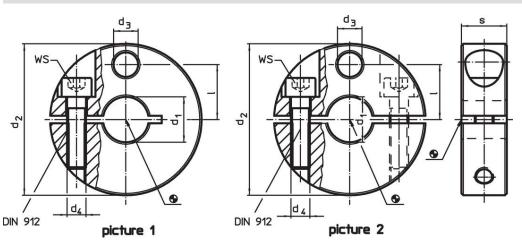

## Drawing

## **Order information**

| Dimensions        |                |                |    |   |   | WS   | <b>I</b> | Art. No. |
|-------------------|----------------|----------------|----|---|---|------|----------|----------|
| d₁<br>H8          | d <sub>2</sub> | d <sub>3</sub> | d4 | I | s |      | -        |          |
| H8   -0.5         |                |                |    |   |   | [mm] | [9]      |          |
| divided – picture | 2              |                |    |   |   |      |          |          |
| alvided – picture |                |                |    |   |   |      |          |          |