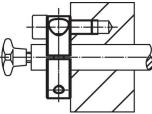

Clamping ring made of stainless steel with strong clamping force.

# Material

- Screw
- Stainless steel

Set collar

Stainless steel 1.4021

## Drawing



## **Order information**

| Dimensions        |                |                |    |   |   | WS   | <b>I</b> | Art. No. |
|-------------------|----------------|----------------|----|---|---|------|----------|----------|
| d₁<br>H8          | d <sub>2</sub> | d <sub>3</sub> | d4 | I | s |      | -        |          |
| H8   -0.5         |                |                |    |   |   | [mm] | [9]      |          |
| divided – picture | 2              |                |    |   |   |      |          |          |
| alvided – picture |                |                |    |   |   |      |          |          |

### Application example







### Compliance

# RoHS compliant

Compliant according to Directive 2011/65/EU and Directive 2015/863.

#### Does not contain SVHC substances

No SVHC substances with more than 0.1% w/w contained - SVHC list [REACH] as of 23.01.2024.

#### Does not contain Proposition 65 substances

No Proposition 65 substances included. https://www.P65Warnings.ca.gov/

#### Free from Conflict Minerals

This product does not contain any substances designated as "conflict minerals" such as tantalum, tin, gold or tungsten from the Democratic Republic of Congo or adjacent countries.