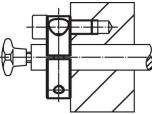

tainless steel

Set collar

Stainless steel 1.4021

## Drawing



Order information

| Dimensions        |                |                |    |   |   | ws   | <b>I</b> | Art. No. |
|-------------------|----------------|----------------|----|---|---|------|----------|----------|
| d <sub>1</sub>    | d <sub>2</sub> | d <sub>3</sub> | d4 | 1 | s |      | _        |          |
| H8                | -0.5           |                |    |   |   |      |          |          |
| [mm]              |                |                |    |   |   | [mm] | [g]      |          |
|                   |                |                |    |   |   |      |          |          |
| divided – picture | 2              |                |    |   |   |      |          |          |

## Application example







## Compliance

# RoHS compliant

Compliant according to Directive 2011/65/EU and Directive 2015/863.

#### Does not contain SVHC substances

No SVHC substances with more than 0.1% w/w contained - SVHC list [REACH] as of 23.01.2024.

#### Does not contain Proposition 65 substances

No Proposition 65 substances included. https://www.P65Warnings.ca.gov/

#### Free from Conflict Minerals

This product does not contain any substances designated as "conflict minerals" such as tantalum, tin, gold or tungsten from the Democratic Republic of Congo or adjacent countries.