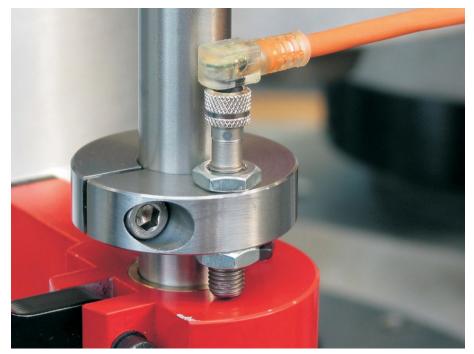

- Stainless steel

Set collar

Stainless steel 1.4021

## Drawing



Order information

| Dimensions        |                |                |    |   |   | ws   | <b>I</b> | Art. No. |
|-------------------|----------------|----------------|----|---|---|------|----------|----------|
| d <sub>1</sub>    | d <sub>2</sub> | d <sub>3</sub> | d4 | 1 | s |      | _        |          |
| H8                | -0.5           |                |    |   |   |      |          |          |
| [mm]              |                |                |    |   |   | [mm] | [g]      |          |
|                   |                |                |    |   |   |      |          |          |
| divided – picture | 2              |                |    |   |   |      |          |          |

## Application example







## Compliance

# RoHS compliant

Compliant according to Directive 2011/65/EU and Directive 2015/863.

#### Does not contain SVHC substances

No SVHC substances with more than 0.1% w/w contained - SVHC list [REACH] as of 23.01.2024.

#### Does not contain Proposition 65 substances

No Proposition 65 substances included. https://www.P65Warnings.ca.gov/

#### Free from Conflict Minerals

This product does not contain any substances designated as "conflict minerals" such as tantalum, tin, gold or tungsten from the Democratic Republic of Congo or adjacent countries.