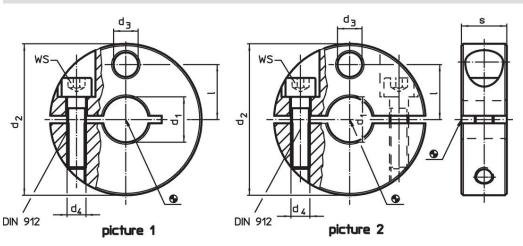

## Drawing

Order information

| Dimensions        |                |                |    |   |   | ws   | <b>I</b> | Art. No. |
|-------------------|----------------|----------------|----|---|---|------|----------|----------|
| d <sub>1</sub>    | d <sub>2</sub> | d <sub>3</sub> | d4 | 1 | s |      | _        |          |
| H8                | -0.5           |                |    |   |   |      |          |          |
| [mm]              |                |                |    |   |   | [mm] | [g]      |          |
|                   |                |                |    |   |   |      |          |          |
| divided – picture | 2              |                |    |   |   |      |          |          |