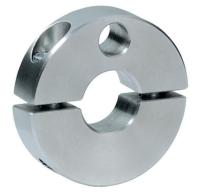

## **Product Description**

Clamping rings are provided with a fastening possibility for sensors, switches etc. Universal applicability, e.g. as a limit switch on a piston rod. Clamping ring made of stainless steel with strong clamping force.

# Material

- Screw
- Stainless steel

Set collar

Stainless steel 1.4021