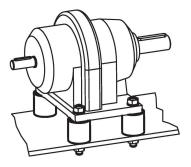

₁<br>±1.5                            | Ι <sub>1</sub><br>±1.5 | d <sub>2</sub> | s | t<br>~ | ~                           | max.         | ~    | min. | max. |          |            |
| [mm]                                          |                        |                |   |        | [N/mm]                      | [N]          | [mm] | [°C] |      | [g]      |            |
| with female thread, on both sides – picture 1 |                        |                |   |        |                             |              |      |      |      |          |            |
| 30                                            | 30                     | M8             | 2 | 6.5    | 114                         | 855          | 7.5  | -30  | 80   | 50       | 25150.0031 |

# **Application example**





# Compliance

#### **RoHS compliant**

Contains lead - compliant according to exceptions 6a / 6b / 6c.

Contains SVHC substances >0,1% w/w Contains lead - SVHC list [REACH] as of 23.01.2024.

# **Contains Proposition 65 substances**

# 

Lead can cause cancer and reproductive harm from exposure https://www.P65Warnings.ca.gov/

# Free from Conflict Minerals

This product does not contain any substances designated as "conflict minerals" such as tantalum, tin, gold or tungsten from the Democratic Republic of Congo or adjacent countries.