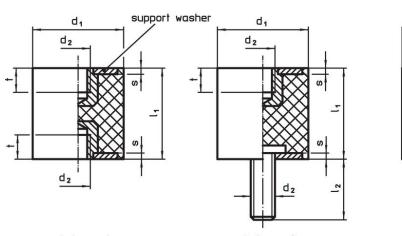

# Drawing

picture 1

picture 2

picture 3

# **Order information**

| Dimensions                                    |                        |                |   |        | Spring rate R Load capacity | Spring range |      |      | Ĩ    | Art. No. |            |
|-----------------------------------------------|------------------------|----------------|---|--------|-----------------------------|--------------|------|------|------|----------|------------|
| <b>d</b> ₁<br>±1.5                            | Ι <sub>1</sub><br>±1.5 | d <sub>2</sub> | s | t<br>~ | ~                           | max.         | ~    | min. | max. |          |            |
| [mm]                                          |                        |                |   |        | [N/mm]                      | [N]          | [mm] | [°C] |      | [g]      |            |
| with female thread, on both sides – picture 1 |                        |                |   |        |                             |              |      |      |      |          |            |
| 30                                            | 30                     | M8             | 2 | 6.5    | 114                         | 855          | 7.5  | -30  | 80   | 50       | 25150.0031 |