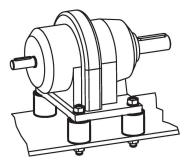

| s | t | ~             | max.          | ~            | min. | max. |     |          |
| ±1.5                                          | ±1.5           |                |   | ~ |               |               |              |      |      |     |          |
| [mm]                                          |                |                |   |   | [N/mm]        | [N]           | [mm]         | [°C] |      | [g] |          |
| with female thread, on both sides – picture 1 |                |                |   |   |               |               |              |      |      |     |          |
|                                               |                |                |   |   |               |               |              |      |      |     |          |

### **Application example**





#### Compliance

#### **RoHS compliant**

Contains lead - compliant according to exceptions 6a / 6b / 6c.

Contains SVHC substances >0,1% w/w Contains lead - SVHC list [REACH] as of 23.01.2024.

#### **Contains Proposition 65 substances**

# 

Lead can cause cancer and reproductive harm from exposure https://www.P65Warnings.ca.gov/

#### Free from Conflict Minerals

This product does not contain any substances designated as "conflict minerals" such as tantalum, tin, gold or tungsten from the Democratic Republic of Congo or adjacent countries.