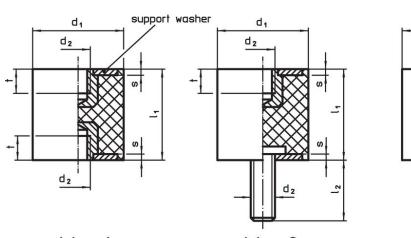

## Drawing

picture 1

picture 2

picture 3

#### **Order information**

| Dimensions                                    |                |                |   |   | Spring rate R | Load capacity | Spring range | ß    |      |     | Art. No. |
|-----------------------------------------------|----------------|----------------|---|---|---------------|---------------|--------------|------|------|-----|----------|
| d <sub>1</sub>                                | I <sub>1</sub> | d <sub>2</sub> | s | t | ~             | max.          | ~            | min. | max. |     |          |
| ±1.5                                          | ±1.5           |                |   | ~ |               |               |              |      |      |     |          |
| [mm]                                          |                |                |   |   | [N/mm]        | [N]           | [mm]         | [°C] |      | [g] |          |
| with female thread, on both sides – picture 1 |                |                |   |   |               |               |              |      |      |     |          |
|                                               |                |                |   |   |               |               |              |      |      |     |          |