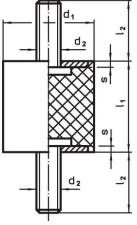

## Drawing

picture 1

picture 2

picture 3

#### **Order information**

| Dimensions                                    |                |                |   |   | Spring rate R | Load capacity | Spring range | ß    |      |     | Art. No. |
|-----------------------------------------------|----------------|----------------|---|---|---------------|---------------|--------------|------|------|-----|----------|
| d <sub>1</sub>                                | I <sub>1</sub> | d <sub>2</sub> | s | t | ~             | max.          | ~            | min. | max. |     |          |
| ±1.5                                          | ±1.5           |                |   | ~ |               |               |              |      |      |     |          |
| [mm]                                          |                |                |   |   | [N/mm]        | [N]           | [mm]         | [°C] |      | [g] |          |
| with female thread, on both sides – picture 1 |                |                |   |   |               |               |              |      |      |     |          |
|                                               |                |                |   |   |               |               |              |      |      |     |          |