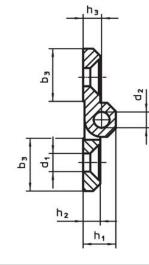

#### Drawing

# Order information

| Dimensions     |                |                |     |                |                |                |                |                    |                |                | I   | Art. No.   |
|----------------|----------------|----------------|-----|----------------|----------------|----------------|----------------|--------------------|----------------|----------------|-----|------------|
| b <sub>1</sub> | b <sub>2</sub> | b <sub>3</sub> | d1  | d <sub>2</sub> | h <sub>1</sub> | h <sub>2</sub> | h <sub>3</sub> | <b>h</b> ₄<br>+0.5 | I <sub>1</sub> | I <sub>2</sub> | -   |            |
| [mm]           |                |                |     |                |                |                |                |                    |                |                | [g] |            |
| Zinc die-ca    | st, chromed    |                |     |                |                |                |                |                    |                |                |     |            |
|                |                |                | 5.3 |                |                | 5              | 5.5            | 11                 | 40             | 25             | 48  | 25160.0010 |