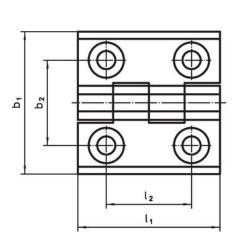

#### Drawing

# Order information

| Dimensions     |                |                |     |                |                |                |                |                    |                |                | I   | Art. No.   |
|----------------|----------------|----------------|-----|----------------|----------------|----------------|----------------|--------------------|----------------|----------------|-----|------------|
| b <sub>1</sub> | b <sub>2</sub> | b <sub>3</sub> | d1  | d <sub>2</sub> | h <sub>1</sub> | h <sub>2</sub> | h <sub>3</sub> | <b>h</b> ₄<br>+0.5 | I <sub>1</sub> | I <sub>2</sub> | -   |            |
| [mm]           |                |                |     |                |                |                |                |                    |                |                | [g] |            |
| Zinc die-ca    | st, chromed    |                |     |                |                |                |                |                    |                |                |     |            |
|                |                |                | 5.3 |                |                | 5              | 5.5            | 11                 | 40             | 25             | 48  | 25160.0010 |