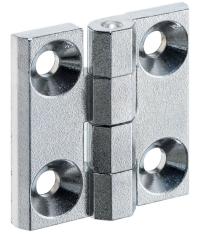

#### **Product Description**

These hinges are characterised by their compact and stable construction.

### Body

Zinc die-cast, chromed

Axis

Stainless steel