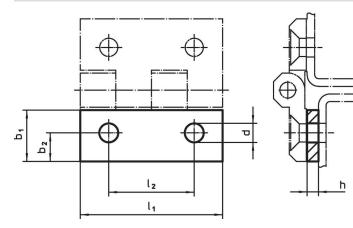

## Drawing

٦

#### Order information

| Dimensions     |                |   |                |   |                | Ĭ   | Art. No.   |
|----------------|----------------|---|----------------|---|----------------|-----|------------|
| I <sub>1</sub> | b <sub>1</sub> | h | b <sub>2</sub> | d | I <sub>2</sub> | _   |            |
| [mm]           |                |   |                |   |                | [g] |            |
| 60             | 21.5           | 1 | 12.5           | 8 | 36             | 9.2 | 25160.0665 |