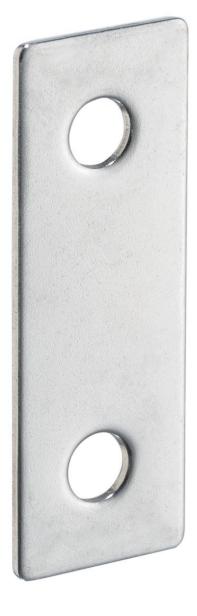

## **Product Description**

Spacer plates are used for height compensation when installing hinges.

#### **Material**

 Stainless steel 1.4301, matt, vibratory ground