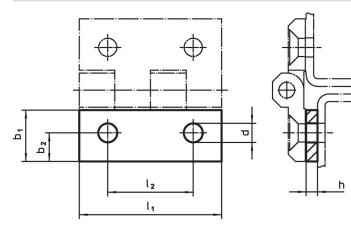

## Drawing

٦

#### Order information

| Dimensions     |                |     |                |   |                | I   | Art. No.   |
|----------------|----------------|-----|----------------|---|----------------|-----|------------|
| I <sub>1</sub> | b <sub>1</sub> | h   | b <sub>2</sub> | d | l <sub>2</sub> | -   |            |
| [mm]           |                |     |                |   |                | [g] |            |
| 60             | 21.5           | 1.5 | 12.5           | 8 | 36             | 14  | 25160.0670 |