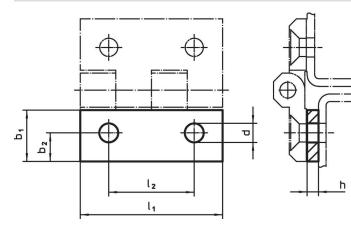

## Drawing

٦

#### Order information

| Dimensions     |                |   |                |   |                | T   | Art. No.   |
|----------------|----------------|---|----------------|---|----------------|-----|------------|
| I <sub>1</sub> | b <sub>1</sub> | h | b <sub>2</sub> | d | l <sub>2</sub> | -   |            |
| [mm]           |                |   |                |   |                | [g] |            |
| 60             | 21.5           | 5 | 12.5           | 8 | 36             | 44  | 25160.0680 |