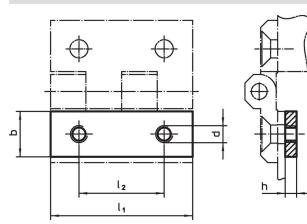

## Drawing

## **Order information**

| Dimensions     |    |   |    |                  | <b>I</b> | Art. No.   |
|----------------|----|---|----|------------------|----------|------------|
| L <sub>1</sub> | b  | h | d  | l l <sub>2</sub> | -        |            |
| [mm]           |    |   |    |                  | [g]      |            |
| 50             | 15 | 4 | M6 | 30               | 21       | 25160.0715 |