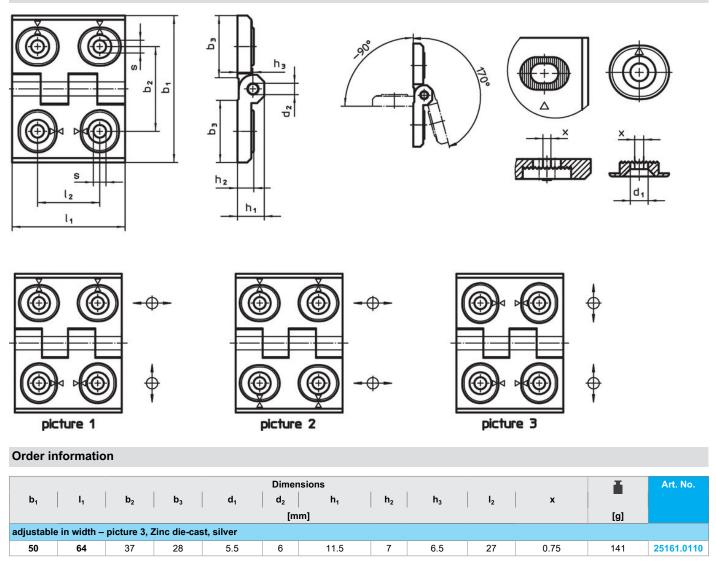

## **Product Description**

Adjustable hinges can be positioned horizontally or vertically by moving the adjusting bushings in a form-fit and finely adjusted manner.

#### Body

 Zinc die-cast, plastic coated, silver, similar to RAL 9006, matt structure

Axis

Stainless Steel

Drawing