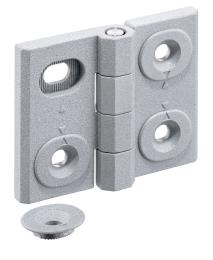

## **Product Description**

Adjustable hinges can be positioned horizontally or vertically by moving the adjusting bushings in a form-fit and finely adjusted manner.

#### Body

 Zinc die-cast, plastic coated, silver, similar to RAL 9006, matt structure

Axis

Stainless Steel

Drawing