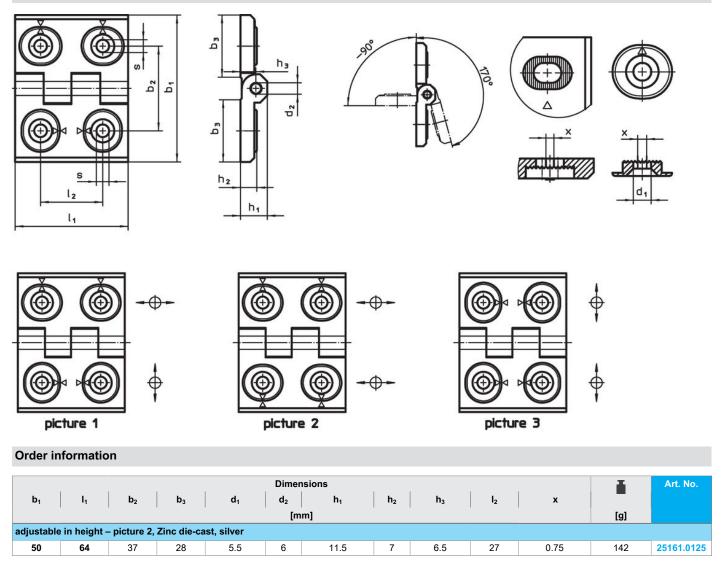

# **Product Description**

Adjustable hinges can be positioned horizontally or vertically by moving the adjusting bushings in a form-fit and finely adjusted manner.

#### Body

 Zinc die-cast, plastic coated, silver, similar to RAL 9006, matt structure

Axis

Stainless Steel

Drawing