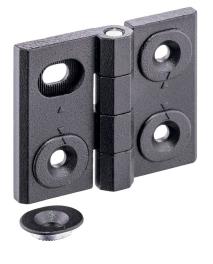

# Hinges • adjustable 25161.0210

## **Product Description**

Adjustable hinges can be positioned horizontally or vertically by moving the adjusting bushings in a form-fit and finely adjusted manner.

#### Body

 Zinc die-cast, plastic coated, black, similar to RAL 9005, matt structure

Axis

Stainless Steel

Drawing