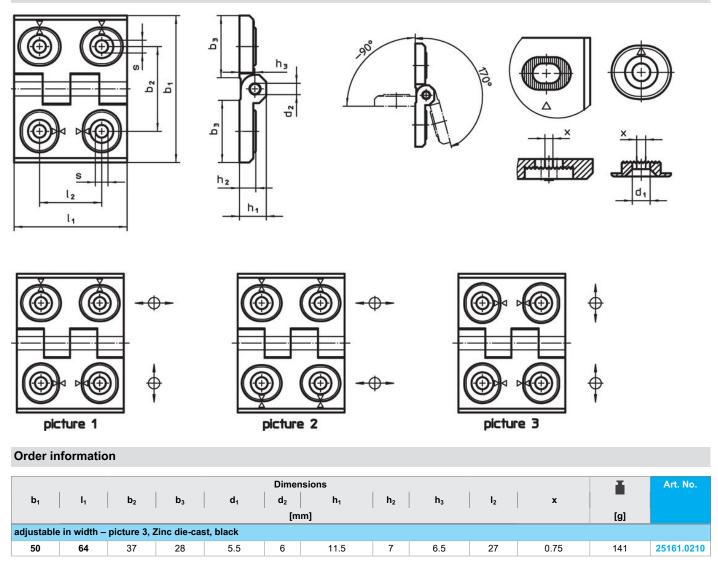

# Hinges • adjustable 25161.0210

## **Product Description**

Adjustable hinges can be positioned horizontally or vertically by moving the adjusting bushings in a form-fit and finely adjusted manner.

#### Body

 Zinc die-cast, plastic coated, black, similar to RAL 9005, matt structure

Axis

Stainless Steel

Drawing