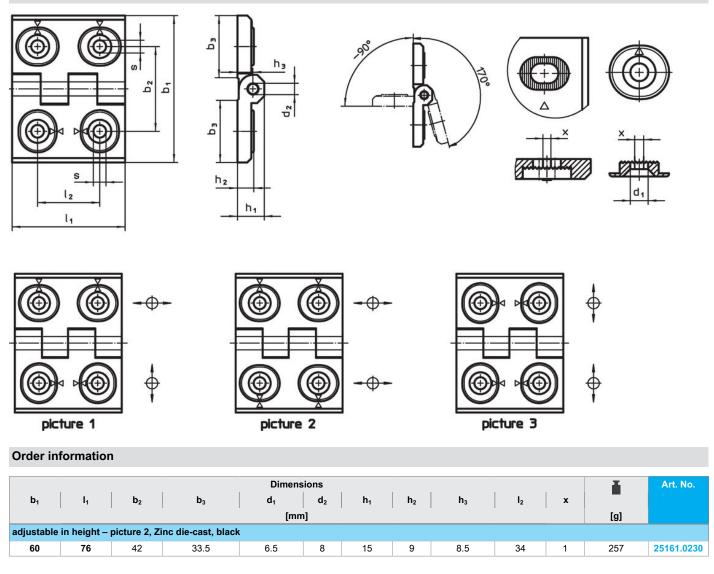

# Hinges • adjustable 25161.0230

# **Product Description**

Adjustable hinges can be positioned horizontally or vertically by moving the adjusting bushings in a form-fit and finely adjusted manner.