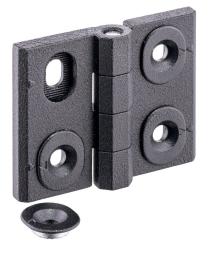

# Hinges • adjustable 25161.0230

# **Product Description**

Adjustable hinges can be positioned horizontally or vertically by moving the adjusting bushings in a form-fit and finely adjusted manner.

#### Body

 Zinc die-cast, plastic coated, black, similar to RAL 9005, matt structure

Axis

Stainless Steel

Drawing