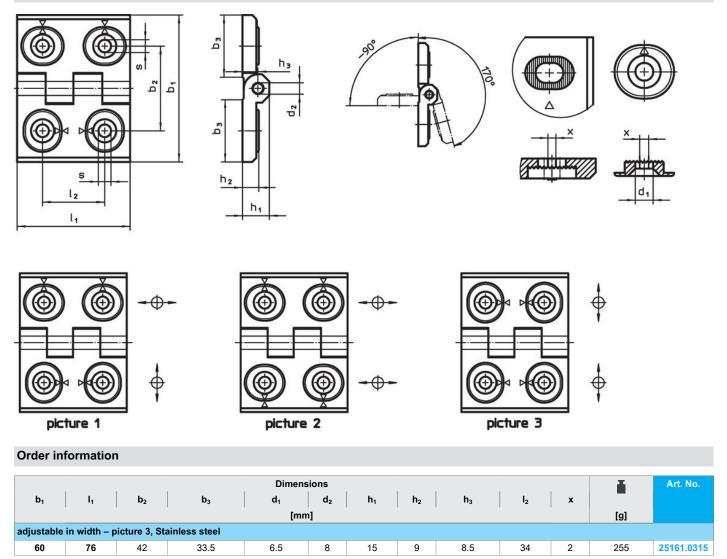

# Hinges • adjustable 25161.0315



#### **Product Description**

Adjustable hinges can be positioned horizontally or vertically by moving the adjusting bushings in a form-fit and finely adjusted manner.

#### Material

#### Body

Stainless steel 1.4408, dull blasted

#### Axis

Stainless Steel

### Drawing



#### Compliance

#### **RoHS compliant**

Compliant according to Directive 2011/65/EU and Directive 2015/863.

#### Does not contain SVHC substances

No SVHC substances with more than 0.1% w/w contained - SVHC list [REACH] as of 23.01.2024.

## Does not contain Proposition 65 substances

No Proposition 65 substances included. https://www.P65Warnings.ca.gov/

#### Free from Conflict Minerals

This product does not contain any substances designated as "conflict minerals" such as tantalum, tin, gold or tungsten from the Democratic Republic of Congo or adjacent countries.