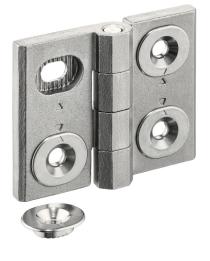

#### **Product Description**

Adjustable hinges can be positioned horizontally or vertically by moving the adjusting bushings in a form-fit and finely adjusted manner.

#### Body

Stainless steel 1.4408, dull blasted

#### Axis

Stainless Steel