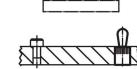

or clamping workpieces with large tolerances.

#### **Material**

BodySteel, blackened

### Assembly

Mounting and position determination by means of clamping with threaded pin.

## Drawing





## **Order information**

| Dimensions     |                |       |       | Location hole | <b>I</b> | Art. No.   |
|----------------|----------------|-------|-------|---------------|----------|------------|
| d <sub>1</sub> | d <sub>2</sub> | I     | x     | D             | -        |            |
| H8             | h9             |       |       | H8            |          |            |
| [in]           |                |       |       | [in]          | [oz]     |            |
| 7/16           | 11/16          | 0.469 | 0.079 | 11/16         | 0.378    | 2B150.0810 |

## Application example











# Compliance

#### **RoHS compliant**

Compliant according to Directive 2011/65/EU and Directive 2015/863.

### Does not contain SVHC substances

No SVHC substances with more than 0.1% w/w contained - SVHC list [REACH] as of 23.01.2024.

#### Does not contain Proposition 65 substances

No Proposition 65 substances included. https://www.P65Warnings.ca.gov/

### Free from Conflict Minerals

This product does not contain any substances designated as "conflict minerals" such as tantalum, tin, gold or tungsten from the Democratic Republic of Congo or adjacent countries.