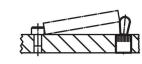

lamping workpieces with large tolerances.

#### **Material**

BodySteel, blackened

### Assembly

Mounting and position determination by means of clamping with threaded pin.

## Drawing





## **Order information**

| Dimensions     |                |       |       | Location hole | <b>I</b> | Art. No.   |
|----------------|----------------|-------|-------|---------------|----------|------------|
| d <sub>1</sub> | d <sub>2</sub> | I     | x     | D             | -        |            |
| H8             | h9             |       |       | H8            |          |            |
| [in]           |                |       |       | [in]          | [oz]     |            |
| 7/16           | 11/16          | 0.469 | 0.079 | 11/16         | 0.378    | 2B150.0810 |

## Application example











# Compliance

#### **RoHS compliant**

Compliant according to Directive 2011/65/EU and Directive 2015/863.

### Does not contain SVHC substances

No SVHC substances with more than 0.1% w/w contained - SVHC list [REACH] as of 23.01.2024.

#### Does not contain Proposition 65 substances

No Proposition 65 substances included. https://www.P65Warnings.ca.gov/

### Free from Conflict Minerals

This product does not contain any substances designated as "conflict minerals" such as tantalum, tin, gold or tungsten from the Democratic Republic of Congo or adjacent countries.