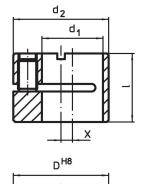

## Drawing

## **Order information**

| Dimensions     |                |       |       | Location hole | <b>I</b> | Art. No.   |
|----------------|----------------|-------|-------|---------------|----------|------------|
| d <sub>1</sub> | d <sub>2</sub> | I     | x     | D             | -        |            |
| H8             | h9             |       |       | H8            |          |            |
| [in]           |                |       |       | [in]          | [oz]     |            |
| 7/16           | 11/16          | 0.469 | 0.079 | 11/16         | 0.378    | 2B150.0810 |