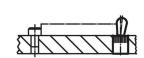

mping workpieces with large tolerances.

#### **Material**

BodySteel, blackened

### Assembly

Mounting and position determination by means of clamping with threaded pin.

## Drawing





## **Order information**

| Dimensions     |                |       |       | Location hole | <b>I</b> | Art. No.   |
|----------------|----------------|-------|-------|---------------|----------|------------|
| d <sub>1</sub> | d <sub>2</sub> | I     | x     | D             | -        |            |
| H8             | h9             |       |       | H8            |          |            |
| [in]           |                |       |       | [in]          | [oz]     |            |
| 7/16           | 11/16          | 0.469 | 0.079 | 11/16         | 0.378    | 2B150.0810 |

## Application example











# Compliance

#### **RoHS compliant**

Compliant according to Directive 2011/65/EU and Directive 2015/863.

### Does not contain SVHC substances

No SVHC substances with more than 0.1% w/w contained - SVHC list [REACH] as of 23.01.2024.

#### Does not contain Proposition 65 substances

No Proposition 65 substances included. https://www.P65Warnings.ca.gov/

### Free from Conflict Minerals

This product does not contain any substances designated as "conflict minerals" such as tantalum, tin, gold or tungsten from the Democratic Republic of Congo or adjacent countries.