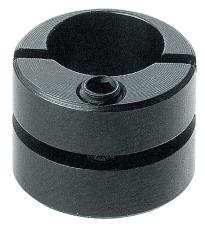

## **Product Description**

The eccentric is used in conjunction with smooth lateral plungers EH 2B150. for positioning or clamping workpieces with large tolerances.

#### **Material**

BodySteel, blackened

### Assembly

Mounting and position determination by means of clamping with threaded pin.