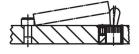

clamping workpieces with large tolerances.

#### **Material**

BodySteel, blackened

### Assembly

Mounting and position determination by means of clamping with threaded pin.

## Drawing





## **Order information**

| Dimensions     |                |       |       | Location hole | <b>I</b> | Art. No.   |
|----------------|----------------|-------|-------|---------------|----------|------------|
| d <sub>1</sub> | d <sub>2</sub> | I     | x     | D             | -        |            |
| H8             | h9             |       |       | H8            |          |            |
| [in]           |                |       |       | [in]          | [oz]     |            |
| 7/16           | 11/16          | 0.469 | 0.079 | 11/16         | 0.378    | 2B150.0810 |

## Application example











# Compliance

#### **RoHS compliant**

Compliant according to Directive 2011/65/EU and Directive 2015/863.

### Does not contain SVHC substances

No SVHC substances with more than 0.1% w/w contained - SVHC list [REACH] as of 23.01.2024.

#### Does not contain Proposition 65 substances

No Proposition 65 substances included. https://www.P65Warnings.ca.gov/

### Free from Conflict Minerals

This product does not contain any substances designated as "conflict minerals" such as tantalum, tin, gold or tungsten from the Democratic Republic of Congo or adjacent countries.