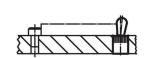

# **Product Description**

The eccentric is used in conjunction with smooth lateral plungers EH 2B150. for positioning or clamping workpieces with large tolerances.

#### **Material**

BodySteel, blackened

## Assembly

Mounting and position determination by means of clamping with threaded pin.

# Drawing



# Order information

| Dimensions |                 |       |       | Location hole  |       | Art. No.   |
|------------|-----------------|-------|-------|----------------|-------|------------|
| d₁<br>H8   | <b>d₂</b><br>h9 | I     | x     | <b>D</b><br>H8 | -     |            |
| [in]       |                 |       |       | [in]           | [oz]  |            |
| 5/8        | 1               | 0.705 | 0.118 | 1              | 1.285 | 2B150.0816 |

# Application example











# Compliance

#### **RoHS compliant**

Compliant according to Directive 2011/65/EU and Directive 2015/863.

## Does not contain SVHC substances

No SVHC substances with more than 0.1% w/w contained - SVHC list [REACH] as of 23.01.2024.

## Does not contain Proposition 65 substances

No Proposition 65 substances included. https://www.P65Warnings.ca.gov/

## Free from Conflict Minerals

This product does not contain any substances designated as "conflict minerals" such as tantalum, tin, gold or tungsten from the Democratic Republic of Congo or adjacent countries.