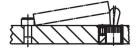

16



# **Product Description**

The eccentric is used in conjunction with smooth lateral plungers EH 2B150. for positioning or clamping workpieces with large tolerances.

#### **Material**

BodySteel, blackened

## Assembly

Mounting and position determination by means of clamping with threaded pin.

# Drawing



# Order information

| Dimensions |                 |       |       | Location hole  |       | Art. No.   |
|------------|-----------------|-------|-------|----------------|-------|------------|
| d₁<br>H8   | <b>d₂</b><br>h9 | I     | x     | <b>D</b><br>H8 | -     |            |
| [in]       |                 |       |       | [in]           | [oz]  |            |
| 5/8        | 1               | 0.705 | 0.118 | 1              | 1.285 | 2B150.0816 |

# Application example











# Compliance

#### **RoHS compliant**

Compliant according to Directive 2011/65/EU and Directive 2015/863.

## Does not contain SVHC substances

No SVHC substances with more than 0.1% w/w contained - SVHC list [REACH] as of 23.01.2024.

## Does not contain Proposition 65 substances

No Proposition 65 substances included. https://www.P65Warnings.ca.gov/

## Free from Conflict Minerals

This product does not contain any substances designated as "conflict minerals" such as tantalum, tin, gold or tungsten from the Democratic Republic of Congo or adjacent countries.