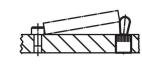

# **Product Description**

The eccentric is used in conjunction with smooth lateral plungers EH 2B150. for positioning or clamping workpieces with large tolerances.

#### **Material**

BodySteel, blackened

## Assembly

Mounting and position determination by means of clamping with threaded pin.

# Drawing



# Order information

| Dimensions |                 |       |       | Location hole  |       | Art. No.   |
|------------|-----------------|-------|-------|----------------|-------|------------|
| d₁<br>H8   | <b>d₂</b><br>h9 | I     | x     | <b>D</b><br>H8 | -     |            |
| [in]       |                 |       |       | [in]           | [oz]  |            |
| 5/8        | 1               | 0.705 | 0.118 | 1              | 1.285 | 2B150.0816 |

# Application example











# Compliance

#### **RoHS compliant**

Compliant according to Directive 2011/65/EU and Directive 2015/863.

## Does not contain SVHC substances

No SVHC substances with more than 0.1% w/w contained - SVHC list [REACH] as of 23.01.2024.

## Does not contain Proposition 65 substances

No Proposition 65 substances included. https://www.P65Warnings.ca.gov/

## Free from Conflict Minerals

This product does not contain any substances designated as "conflict minerals" such as tantalum, tin, gold or tungsten from the Democratic Republic of Congo or adjacent countries.