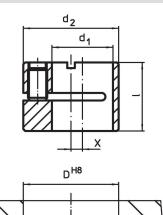

# Drawing

# Order information

| Dimensions |                 |       |       | Location hole  |       | Art. No.   |
|------------|-----------------|-------|-------|----------------|-------|------------|
| d₁<br>H8   | <b>d₂</b><br>h9 | I     | x     | <b>D</b><br>H8 | -     |            |
| [in]       |                 |       |       | [in]           | [oz]  |            |
| 5/8        | 1               | 0.705 | 0.118 | 1              | 1.285 | 2B150.0816 |