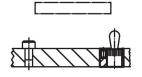

0.0816



# **Product Description**

The eccentric is used in conjunction with smooth lateral plungers EH 2B150. for positioning or clamping workpieces with large tolerances.

#### **Material**

BodySteel, blackened

## Assembly

Mounting and position determination by means of clamping with threaded pin.

# Drawing



# Order information

| Dimensions |                 |       |       | Location hole  |       | Art. No.   |
|------------|-----------------|-------|-------|----------------|-------|------------|
| d₁<br>H8   | <b>d₂</b><br>h9 | I     | x     | <b>D</b><br>H8 | -     |            |
| [in]       |                 |       |       | [in]           | [oz]  |            |
| 5/8        | 1               | 0.705 | 0.118 | 1              | 1.285 | 2B150.0816 |

# Application example











# Compliance

#### **RoHS compliant**

Compliant according to Directive 2011/65/EU and Directive 2015/863.

## Does not contain SVHC substances

No SVHC substances with more than 0.1% w/w contained - SVHC list [REACH] as of 23.01.2024.

## Does not contain Proposition 65 substances

No Proposition 65 substances included. https://www.P65Warnings.ca.gov/

## Free from Conflict Minerals

This product does not contain any substances designated as "conflict minerals" such as tantalum, tin, gold or tungsten from the Democratic Republic of Congo or adjacent countries.