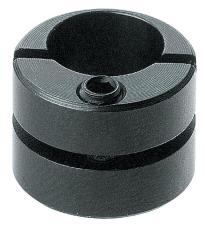

# Eccentric Mounting Bushings • for lateral plungers, smooth - INCH 2B150.0816

# **Product Description**

The eccentric is used in conjunction with smooth lateral plungers EH 2B150. for positioning or clamping workpieces with large tolerances.

#### **Material**

BodySteel, blackened

## Assembly

Mounting and position determination by means of clamping with threaded pin.