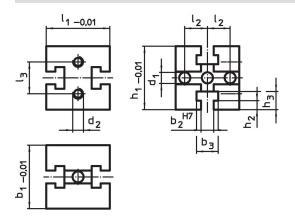

### Drawing

# **Order information**

| System | Dimensions     |                |                |                |    |                |                |                |                |                |                | I    | Art. No. |
|--------|----------------|----------------|----------------|----------------|----|----------------|----------------|----------------|----------------|----------------|----------------|------|----------|
|        | b <sub>1</sub> | l <sub>1</sub> | b <sub>2</sub> | b <sub>3</sub> | I2 | I <sub>3</sub> | h <sub>1</sub> | h <sub>2</sub> | h <sub>3</sub> | d <sub>1</sub> | d <sub>2</sub> |      |          |
|        | [mm]           |                |                |                |    |                |                |                |                |                |                | [g]  |          |
| V40    | 40             | 40             | 10             | 17.2           | 13 | -              | 40             | 6.5            | 12.5           | 8.25           | -              | 281  | 1010.100 |
| V70    | 70             | 70             | 14             | 24.0           | 25 | 35             | 70             | 10.0           | 20.0           | 12.25          | M12            | 1677 | 1110.100 |