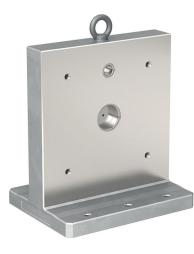

# Clamping Angles EH 1076.400

## **Product Description**

Material

Aluminium AI