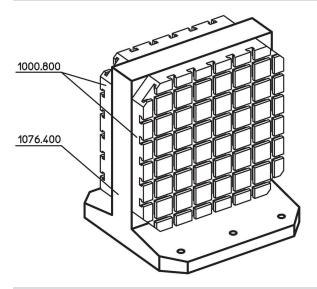

# Clamping Angles EH 1076.400



## **Product Description**

Material

Aluminium AI

#### More information

Notes

Special types on request.

- Further products
- Threaded Lifting Pins, self-locking

## Drawing





# Order information

| System | Ĭ    | Art. No. |
|--------|------|----------|
|        | [kg] |          |
| V40    | 22   | 1076.400 |

#### Application example



## Compliance

#### **RoHS compliant**

Contains lead - compliant according to exceptions 6a / 6b / 6c.

Contains SVHC substances >0,1% w/w Contains lead - SVHC list [REACH] as of 23.01.2024.

#### **Contains Proposition 65 substances**



Lead can cause cancer and reproductive harm from exposure https://www.P65Warnings.ca.gov/

## Free from Conflict Minerals

This product does not contain any substances designated as "conflict minerals" such as tantalum, tin, gold or tungsten from the Democratic Republic of Congo or adjacent countries.