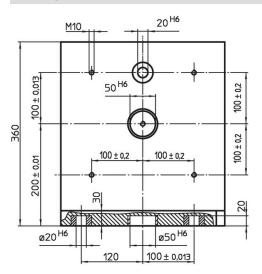

# Clamping Angles EH 1076.400



## **Product Description**

Material

Aluminium AI

#### More information

Notes

Special types on request.

- Further products
- Threaded Lifting Pins, self-locking

## Drawing





# Order information

| System | Ĭ    | Art. No. |
|--------|------|----------|
|        | [kg] |          |
| V40    | 22   | 1076.400 |

#### Application example



## Compliance

#### **RoHS compliant**

Contains lead - compliant according to exceptions 6a / 6b / 6c.

Contains SVHC substances >0,1% w/w Contains lead - SVHC list [REACH] as of 23.01.2024.

#### **Contains Proposition 65 substances**



Lead can cause cancer and reproductive harm from exposure https://www.P65Warnings.ca.gov/

## Free from Conflict Minerals

This product does not contain any substances designated as "conflict minerals" such as tantalum, tin, gold or tungsten from the Democratic Republic of Congo or adjacent countries.