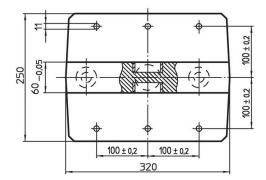

# Clamping Angles EH 1076.400



## **Product Description**

Material

Aluminium AI

#### More information

Notes

Special types on request.

- Further products
- Threaded Lifting Pins, self-locking

## Drawing





# Order information

| System | Ĭ    | Art. No. |
|--------|------|----------|
|        | [kg] |          |
| V40    | 22   | 1076.400 |

#### Application example



## Compliance

#### **RoHS compliant**

Contains lead - compliant according to exceptions 6a / 6b / 6c.

Contains SVHC substances >0,1% w/w Contains lead - SVHC list [REACH] as of 23.01.2024.

#### **Contains Proposition 65 substances**



Lead can cause cancer and reproductive harm from exposure https://www.P65Warnings.ca.gov/

## Free from Conflict Minerals

This product does not contain any substances designated as "conflict minerals" such as tantalum, tin, gold or tungsten from the Democratic Republic of Congo or adjacent countries.