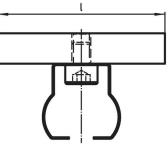

# Drawing

## **Order information**

| Dimensions |    |   | <b></b> | Art. No. |
|------------|----|---|---------|----------|
| 1          | b  | h | -       |          |
| [mm]       |    |   | [9]     |          |
| 44         | 20 | 8 | 25      | 1586.210 |