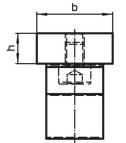

# Drawing

## **Order information**

| Dimensions |    |   | <b></b> | Art. No. |
|------------|----|---|---------|----------|
| 1          | b  | h | -       |          |
| [mm]       |    |   | [9]     |          |
| 44         | 20 | 8 | 25      | 1586.210 |