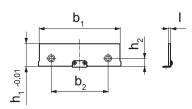

## Drawing

## **Order information**

| Jaw width | Dimensions     |                |   |                |                | <b>I</b> | Art. No. |
|-----------|----------------|----------------|---|----------------|----------------|----------|----------|
|           | b <sub>1</sub> | b <sub>2</sub> | I | h <sub>1</sub> | h <sub>2</sub> | -        |          |
| [mm]      | [mm]           |                |   |                |                | [g]      |          |
| 125       | 125            | 88             | 3 | 35             | 12.25          | 250      | 1701.190 |
| 125       | 125            | 88             | 3 | 20             | 12.25          | 186      | 1701.200 |