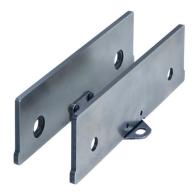

## **Product Description**

- · For accurate height setting of workpiece
- Height ground
- Snap-on, with screw mounting
- · For the high sides of the jaws
- Supplied as pair

### **Material**

· Spring Steel, hardened