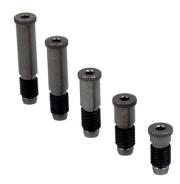

# Seating Pins EH 1703.

## **Product Description**

- · Five support heights
- For levelling the workpiece on the guideway
- · Ground to high accuracy

· Steel, case-hardened, ground

#### **Order information**

| Dimensions<br>h | ă   | Art. No. |
|-----------------|-----|----------|
| [mm]            | [9] |          |
| 23              | 9   | 1703.400 |
| 29              | 12  | 1703.410 |
| 34              | 16  | 1703.420 |
| 43              | 21  | 1703.430 |
| 48              | 24  | 1703.440 |