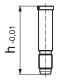

#### **Drawing**

#### **Order information**

| Dimensions<br>h | ă   | Art. No. |
|-----------------|-----|----------|
| [mm]            | [9] |          |
| 23              | 9   | 1703.400 |
| 29              | 12  | 1703.410 |
| 34              | 16  | 1703.420 |
| 43              | 21  | 1703.430 |
| 48              | 24  | 1703.440 |