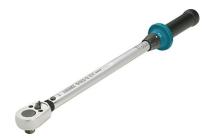

# **Torque Wrenches**

EH 1705.

# **Product Description**

· Adjustable between 10 - 60 Nm

#### Material

· Steel, tempered