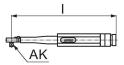

# **Drawing**

# **Order information**

| Dimensions<br>I | AK<br>(Square drive) | Ĭ   | Art. No. |
|-----------------|----------------------|-----|----------|
| [mm]            | [in]                 | [9] |          |
| 305             | 3/8                  | 577 | 1705.200 |