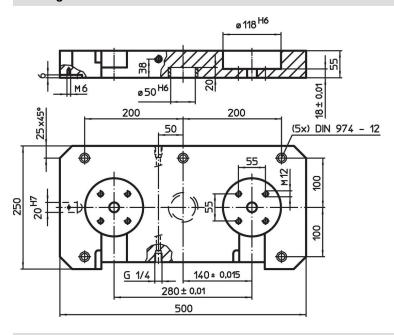

# **Base Plates** • for 2 connecting elements

EH 1990.



#### **Product Description**

#### **Material**

· Aluminium Al

#### More information

#### **Notes**

Special types on request.

#### **Further products**

- Connecting Elements, modular, mechanically operated
- Connecting Elements, modular, hydraulically operated
- Connecting Elements, modular, pneumatically operated
- Supporting Plates, with 2 connecting rings

# **Drawing**



# **Order information**

| i i  | Art. No. |
|------|----------|
| [kg] |          |
| 14   | 1990.120 |



Halder France SAS www.halder.fr Page 1 of 2

# Compliance

# **RoHS** compliant

Contains lead - compliant according to exceptions 6a / 6b / 6c.

#### Contains SVHC substances >0,1% w/w

Contains lead - SVHC list [REACH] as of 23.01.2024.

#### **Contains Proposition 65 substances**



Lead can cause cancer and reproductive harm from exposure https://www.P65Warnings.ca.gov/

#### **Free from Conflict Minerals**

This product does not contain any substances designated as "conflict minerals" such as tantalum, tin, gold or tungsten from the Democratic Republic of Congo or adjacent countries.



Halder France SAS www.halder.fr Page 2 of 2

Published on: 4.2.2024