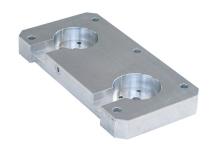

# **Base Plates** • for 2 connecting elements

EH 1990.

#### **Material**

· Aluminium Al