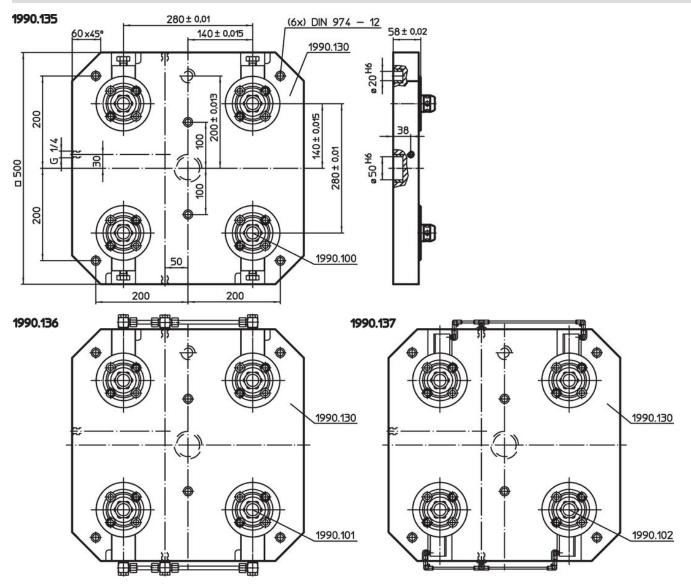

# Drawing

# **Order information**

| ă la constante de la constante | Art. No. |
|--------------------------------------------------------------------------------------------------------------------------------------------------------------------------------------------------------------------------------------------------------------------------------------------------------------------------------------------------------------------------------------------------------------------------------------------------------------------------------------------------------------------------------------------------------------------------------------------------------------------------------------------------------------------------------------------------------------------------------------------------------------------------------------------------------------------------------------------------------------------------------------------------------------------------------------------------------------------------------------------------------------------------------------------------------------------------------------------------------------------------------------------------------------------------------------------------------------------------------------------------------------------------------------------------------------------------------------------------------------------------------------------------------------------------------------------------------------------------------------------------------------------------------------------------------------------------------------------------------------------------------------------------------------------------------------------------------------------------------------------------------------------------------------------------------------------------------------------------------------------------------------------------------------------------------------------------------------------------------------------------------------------------------------------------------------------------------------------------------------------------------|----------|
| [kg]                                                                                                                                                                                                                                                                                                                                                                                                                                                                                                                                                                                                                                                                                                                                                                                                                                                                                                                                                                                                                                                                                                                                                                                                                                                                                                                                                                                                                                                                                                                                                                                                                                                                                                                                                                                                                                                                                                                                                                                                                                                                                                                           |          |
| mechanical                                                                                                                                                                                                                                                                                                                                                                                                                                                                                                                                                                                                                                                                                                                                                                                                                                                                                                                                                                                                                                                                                                                                                                                                                                                                                                                                                                                                                                                                                                                                                                                                                                                                                                                                                                                                                                                                                                                                                                                                                                                                                                                     |          |
| 44                                                                                                                                                                                                                                                                                                                                                                                                                                                                                                                                                                                                                                                                                                                                                                                                                                                                                                                                                                                                                                                                                                                                                                                                                                                                                                                                                                                                                                                                                                                                                                                                                                                                                                                                                                                                                                                                                                                                                                                                                                                                                                                             | 1990.135 |
| hydraulical                                                                                                                                                                                                                                                                                                                                                                                                                                                                                                                                                                                                                                                                                                                                                                                                                                                                                                                                                                                                                                                                                                                                                                                                                                                                                                                                                                                                                                                                                                                                                                                                                                                                                                                                                                                                                                                                                                                                                                                                                                                                                                                    |          |
| 44                                                                                                                                                                                                                                                                                                                                                                                                                                                                                                                                                                                                                                                                                                                                                                                                                                                                                                                                                                                                                                                                                                                                                                                                                                                                                                                                                                                                                                                                                                                                                                                                                                                                                                                                                                                                                                                                                                                                                                                                                                                                                                                             | 1990.136 |
| pneumatical                                                                                                                                                                                                                                                                                                                                                                                                                                                                                                                                                                                                                                                                                                                                                                                                                                                                                                                                                                                                                                                                                                                                                                                                                                                                                                                                                                                                                                                                                                                                                                                                                                                                                                                                                                                                                                                                                                                                                                                                                                                                                                                    |          |
| 42                                                                                                                                                                                                                                                                                                                                                                                                                                                                                                                                                                                                                                                                                                                                                                                                                                                                                                                                                                                                                                                                                                                                                                                                                                                                                                                                                                                                                                                                                                                                                                                                                                                                                                                                                                                                                                                                                                                                                                                                                                                                                                                             | 1990.137 |