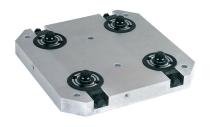

# **Base Plates** • with 4 connecting elements EH 1990.

# **Product Description**