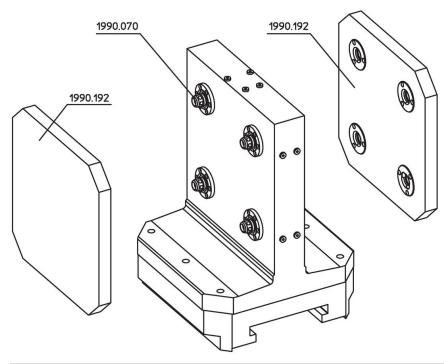

# Base Plates • for 4 single acting connecting elements

EH 1990.



### **Product Description**

### **Material**

· Aluminium Al

#### More information

#### **Notes**

Special types on request.

## **Further products**

- · Connecting Elements, hydraulically operated, single acting with lifting-off

  • Supporting Plates, with 4 connecting rings

### **Drawing**



### **Order information**

|      | Art. No. |
|------|----------|
| [kg] |          |
| 35   | 1990.170 |



Halder France SAS www.halder.fr Page 1 of 2

# **Application example**



# Compliance

#### **RoHS** compliant

Contains lead - compliant according to exceptions 6a / 6b / 6c.

#### Contains SVHC substances >0,1% w/w

Contains lead - SVHC list [REACH] as of 23.01.2024.

### **Contains Proposition 65 substances**



Lead can cause cancer and reproductive harm from exposure https://www.P65Warnings.ca.gov/

### **Free from Conflict Minerals**

This product does not contain any substances designated as "conflict minerals" such as tantalum, tin, gold or tungsten from the Democratic Republic of Congo or adjacent countries.



Halder France SAS www.halder.fr Page 2 of 2

Published on: 4.2.2024