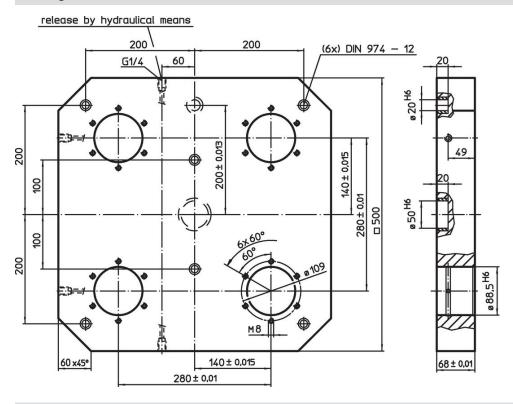

# Base Plates • for 4 single acting connecting elements

EH 1990.



### **Product Description**

### **Material**

· Aluminium Al

#### More information

#### **Notes**

Special types on request.

## **Further products**

- · Connecting Elements, hydraulically operated, single acting with lifting-off

  • Supporting Plates, with 4 connecting rings

### **Drawing**



### **Order information**

|      | Art. No. |
|------|----------|
| [kg] |          |
| 35   | 1990.170 |



Halder France SAS www.halder.fr Page 1 of 2

# **Application example**



# Compliance

#### **RoHS** compliant

Contains lead - compliant according to exceptions 6a / 6b / 6c.

#### Contains SVHC substances >0,1% w/w

Contains lead - SVHC list [REACH] as of 23.01.2024.

### **Contains Proposition 65 substances**



Lead can cause cancer and reproductive harm from exposure https://www.P65Warnings.ca.gov/

### **Free from Conflict Minerals**

This product does not contain any substances designated as "conflict minerals" such as tantalum, tin, gold or tungsten from the Democratic Republic of Congo or adjacent countries.



Halder France SAS www.halder.fr Page 2 of 2

Published on: