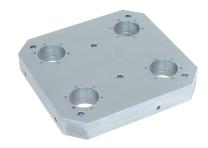

# Base Plates • for 4 single acting connecting elements

EH 1990.

### **Material**

· Aluminium Al