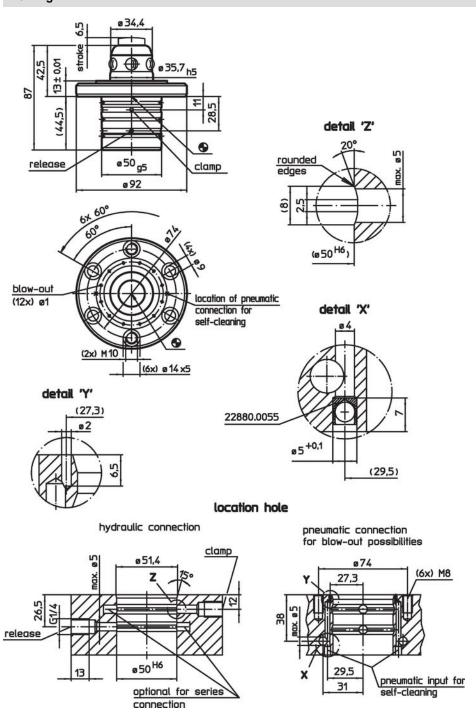

# **Connecting Elements** • hydraulically operated, double acting, with lifting-off and blow-out EH 1990.



## **Product Description**

## **Material**

· Steel, case-hardened, ground

## More information

## **Further products**

- · Connecting Rings
- · Coverings, for connecting elements

# Drawing





Halder France SAS www.halder.fr

## **Order information**

| Holding force | Centering accuracy | Release pressure | I    | Art. No. |
|---------------|--------------------|------------------|------|----------|
|               | <                  | max.             | _    |          |
| [N]           | [mm]               | [bar]            | [9]  |          |
| 30000         | 0.01               | 60 – 80          | 1376 | 1990.070 |

# Compliance

## **RoHS** compliant

Compliant according to Directive 2011/65/EU and Directive 2015/863.

#### Does not contain SVHC substances

No SVHC substances with more than 0.1% w/w contained - SVHC list [REACH] as of 23.01.2024.

## Does not contain Proposition 65 substances

No Proposition 65 substances included. https://www.P65Warnings.ca.gov/