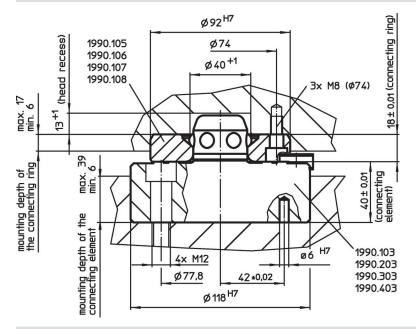

## **Order information**

| Holding force | Centering accuracy<br>< | Release pressure | Ĭ    | Art. No. |
|---------------|-------------------------|------------------|------|----------|
| [N]           | [mm]                    | [bar]            | [kg] |          |
| 10000         | 0.01                    | 6                | 4    | 1990.403 |