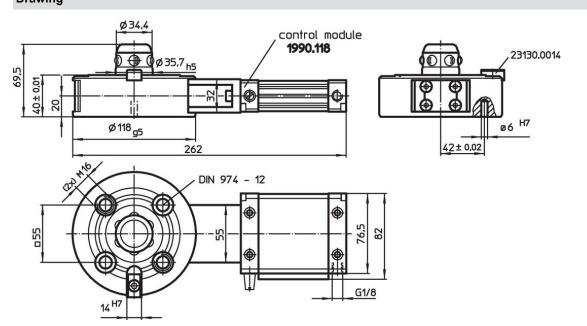

## Material

- Body

Drawing

- Steel, case-hardened, ground
- **Control module**
- Aluminium AI