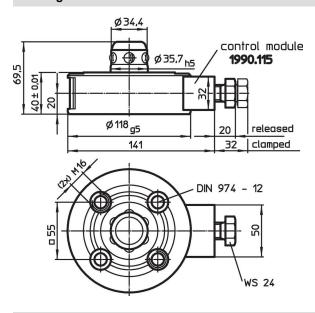

# **Connecting Elements •** modular, mechanically operated EH 1990.



## **Product Description**

## Material

## **Body**

· Steel, case-hardened, ground

## Control module

· Steel, blackened

## More information

## **Further products**

- · Connecting Rings
- Coverings, for connecting elements

# **Drawing**



## **Order information**

| Holding force | Centering accuracy < | Release moment | i    | Art. No. |
|---------------|----------------------|----------------|------|----------|
| [N]           | [mm]                 | [Nm]           | [kg] |          |
| 10000         | 0.01                 | 10             | 4    | 1990.100 |

# **Application example**





# Compliance

# **RoHS** compliant

Compliant according to Directive 2011/65/EU and Directive 2015/863.

## Does not contain SVHC substances

No SVHC substances with more than 0.1% w/w contained - SVHC list [REACH] as of 23.01.2024.

## Does not contain Proposition 65 substances

No Proposition 65 substances included. https://www.P65Warnings.ca.gov/

## **Free from Conflict Minerals**

This product does not contain any substances de