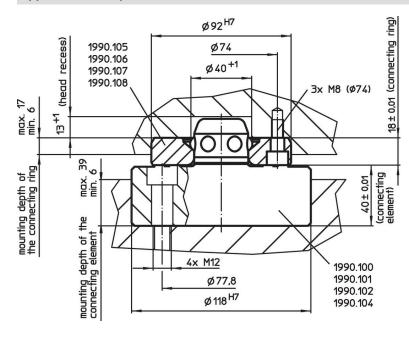

# **Drawing**

## **Order information**

| Holding force | Centering accuracy < | Release moment | i    | Art. No. |
|---------------|----------------------|----------------|------|----------|
| [N]           | [mm]                 | [Nm]           | [kg] |          |
| 10000         | 0.01                 | 10             | 4    | 1990.100 |