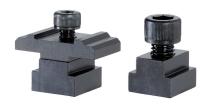

# **Order information**

| <b>ă</b>  | Art. No.   |
|-----------|------------|
| [9]       |            |
| picture 1 |            |
| 153       | 23250.0530 |
| picture 2 |            |
| 105       | 23250.0531 |