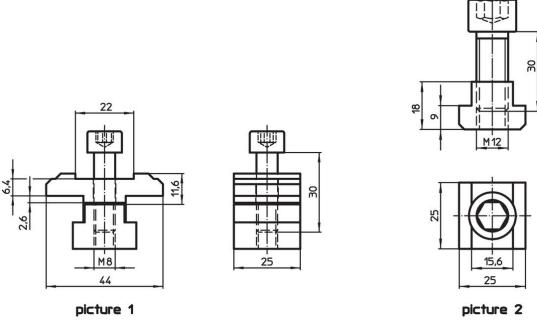

# **Product Description**

With the adapter, all taper clamping units M8 - M12 can be mounted on the clamping bars. The adapter for the size M8 includes a twist-lock.

### **Drawing**

# **Order information**

| <b>ă</b>  | Art. No.   |
|-----------|------------|
| [9]       |            |
| picture 1 |            |
| 153       | 23250.0530 |
| picture 2 |            |
| 105       | 23250.0531 |