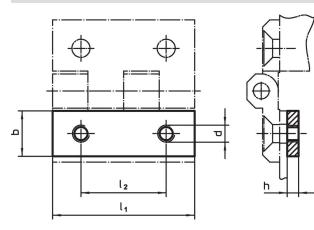

## Drawing

## **Order information**

| Dimensions     |    |   |    |                | <b>I</b> | Art. No.   |
|----------------|----|---|----|----------------|----------|------------|
| l <sub>1</sub> | b  | h | d  | l <sub>2</sub> | -        |            |
| [mm]           |    |   |    |                | [9]      |            |
| 30             | 9  | 3 | M4 | 18             | 5.6      | 25160.0705 |
| 40             | 12 | 3 | M5 | 25             | 10.0     | 25160.0710 |
| 50             | 15 | 4 | M6 | 30             | 21.0     | 25160.0715 |
| 60             | 18 | 4 | M8 | 36             | 29.0     | 25160.0720 |