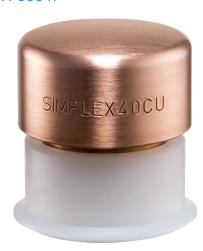

### **Product Description**

The SIMPLEX copper insert (series 3804) is the hardest insert in Halder's product selection. While delivering extremely high impact forces, it is gentler than a steel hammer. It is the replacement for a conventional copper hammer. This insert is available in sizes D30mm and D40mm. Copper inserts may only be installed into reinforced cast iron housings (black)! Product features:

- SIMPLEX copper insert.
- Very hard.
- · Very high impact.
- Replaces classic copper hammers.
- Available in D30mm and D40mm.
- May only be installed into a reinforced cast iron housing (black)!

### Insert

- · Copper with plastic socket
- hard
- · very high impact
- · including plastic socket