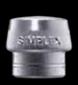

→ SOFT METAL hard / heat-proof hardness •••••

→ COPPER with plastic socket / hard hardness ••••